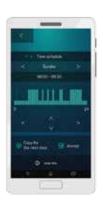

## SETTING PARAMETERS AND SCHEDULES THROUGH MOBILE APPLICATION ecoNET

eSTER\_x40 has 6 factory schedules