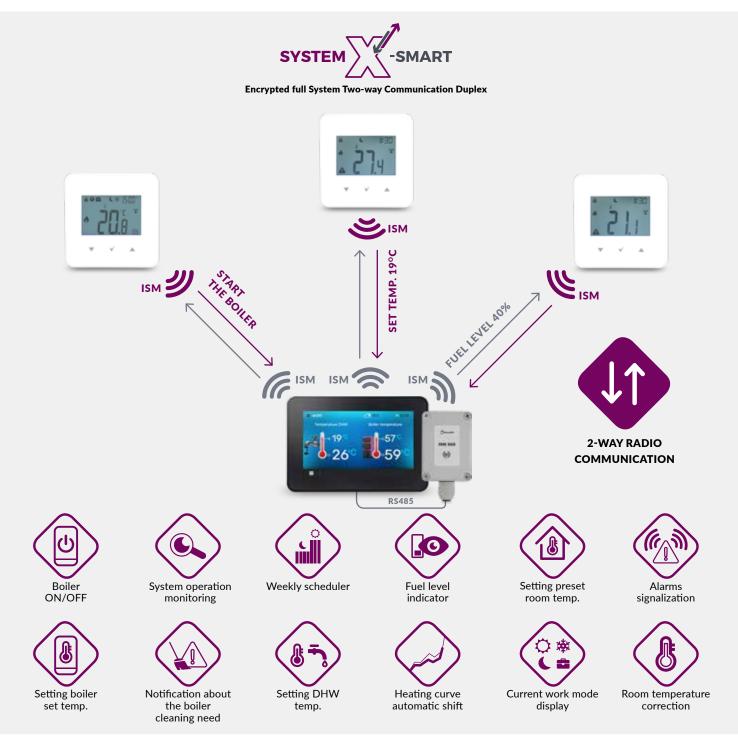

## **WIRELESS TWO-WAY ROOM THERMOSTAT**

cooperating with an external ISM\_xSMART radio transmission module

eSTER\_x40 maintains the set room temperature and by transmitting information from the main regulator, informs about the fuel level in the tank, boiler alarm states, the need to clean the boiler or about the outside temperature's value. It provides complete configurability of the regulator menu from any room.

## **ADDITIONAL BENEFITS:**

- Simple pairing with other devices
- Possibility to use several thermostats in one building, integrated with a single controller
- Long lifetime due to battery optimisation system
- Durable capacitive buttons
- High operation stability, due to the constant monitoring of the connection quality work on multiple channels

- Fuel saving
- LBS system minimizes the other devices interference
- Encrypted transmission data security
- Adaptive regulation of set temperature in heating circuits
- Indicator of battery discharge
- Ease of configuration
- Parental lock