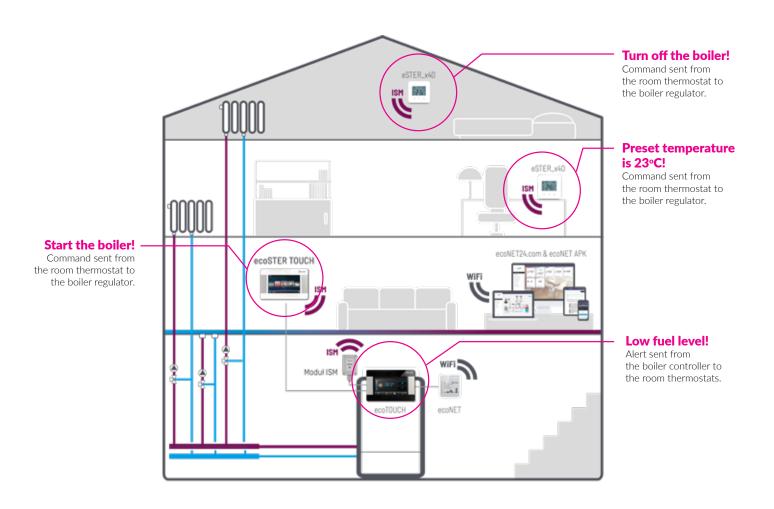

## **WIRELESS TWO-WAY ROOM THERMOSTAT**

cooperating with an external ISM\_xSMART radio transmission module

eSTER\_x40 maintains the set room temperature and by transmitting information from the main regulator, informs about the fuel level in the tank, boiler alarm states, the need to clean the boiler or about the outside temperature's value. It provides complete configurability of the regulator menu from any room.